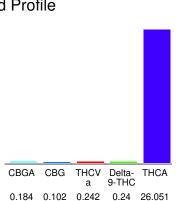

#### Cannabinoid Profile

### Cannabinoid Profile by HPLC

0.24%

Delta-9-THC

0.00%

**CBD** 

| Cannabinoid          | % wt  | mg/g   |
|----------------------|-------|--------|
| CBGA                 | 0.184 | 1.84   |
| CBG                  | 0.102 | 1.02   |
| THCVa                | 0.242 | 2.42   |
| Delta-9-THC          | 0.24  | 2.4    |
| THCA                 | 26.05 | 260.51 |
| Total Cannabinoids   | 26.82 | 268.2  |
| Calculated Total THC | 23.09 | 230.87 |
| Calculated CBD Yield | 0.00  | 0.00   |